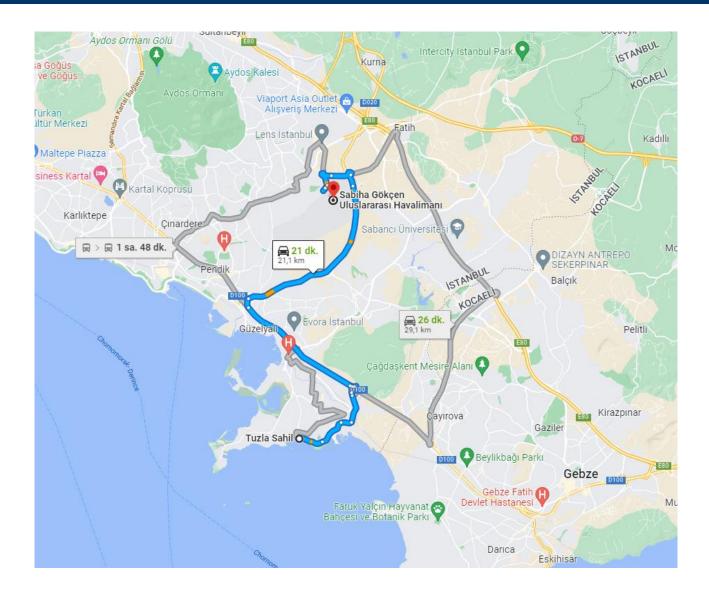

#### 5.1 FROM SABIHA GOKCEN AIRPORT(SAW)

If your flight is to SABIHA GOKCEN AIRPORT(SAW), you have 3 options.

1)You can get on the "130H" bus and get off at the "ITU DENIZCILIK FAKULTESİ" bus stop. And walk 2 min to the hotel. You can find the hours of that bus in the lower part of transportation.

That option cost 7.5TL.

That option take approximately 1 hour.

**2)**You can get on the "E10" bus and get off at the "PENDIK KOPRUSU", then walk across the bridge and get on "KM12" OR "130A" buses and get off on "ITU DENIZCILIK FAKULTESI" bus stop. Walk 5 min to the hotel. You can find the hours of those buses and detailed map screenshots in the lower part of transportation.

That option cost 7.5TL.

That option take approximately 2 hours.

You can check link.